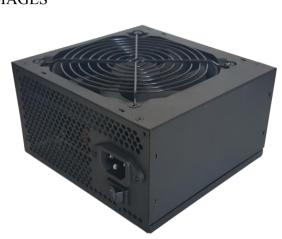

**BRAND** 

**CATEGORY** 

**CODE** 

GTIN

TITLE IMAGES CORTEK POWER SUPPLIES COPS31

8058772933967

**CORTEK COPS31 300/450WATT POWER SUPPLY** 

**DESCRIPTION** 

COPS31 is the entry level power supply of the new Cortek 2018-2019 serie.

The combined power declared is of 300watt and in our laboratory tests has reached, with voltage within the parameters ATX, the combined power of 450watt. Although it is an economic power supply it also has a good performance showing 80% efficiency at 50% load (150watt).

It is therefore also suitable to drive video cards of certain power remaining within good consumption.

The cable includes: 20 + 4PIN, P4 + P4, 3xMolex, 3xSATA, 1xPCI-E 6 + 2.

EXTERNAL PAINTING Black

NET WEIGHT 976gr (with cables)

HOUSING 14 cm COOLING FAN 12 cm

INCLUDED CABLES 20+4PIN, P4+P4, 3Molex+1Floppy, 3SATA, 1xPCI-E 6+2

DECLARED POWER 300WATT MAX VERIFIED POWER 450WATT

EFFICIENCY AT 50% (150WATT) 80%